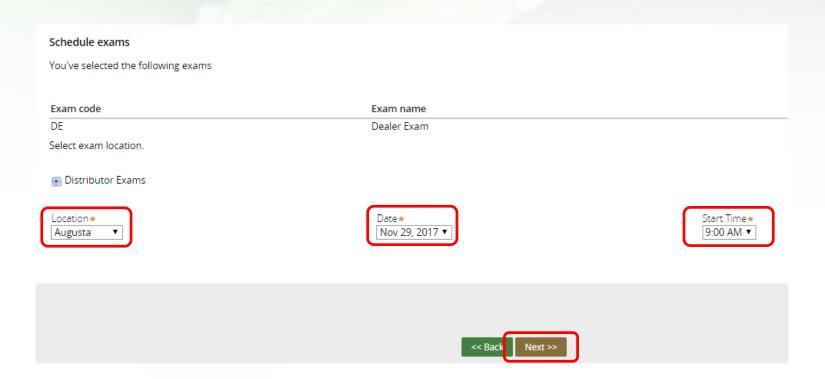

## Distributor-Schedule Exam

Click on the box next to Distributor Exams. Select a Location, Date, and Start Time from the dropdown boxes. Select Next.

Maine Board of Pesticides Applying for Exams