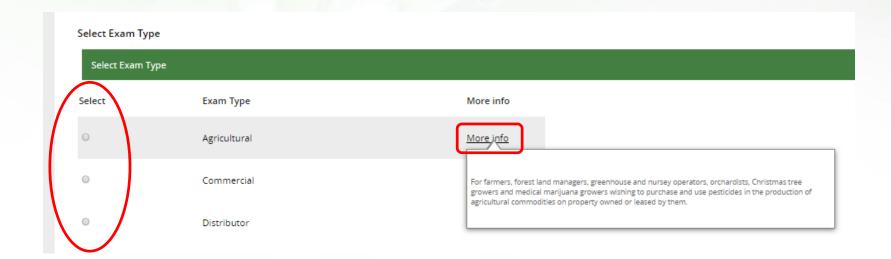

### **Select Exam Type**

Select the type of exams required. This depends on the type of license required. If you're not sure, click on <u>More info</u> on the right, or go to the BPC website at <u>www.thinkfirstspraylast.org</u> and select <u>Licensing</u>, <u>Applicators and Distributors</u> from the left navigation bar.