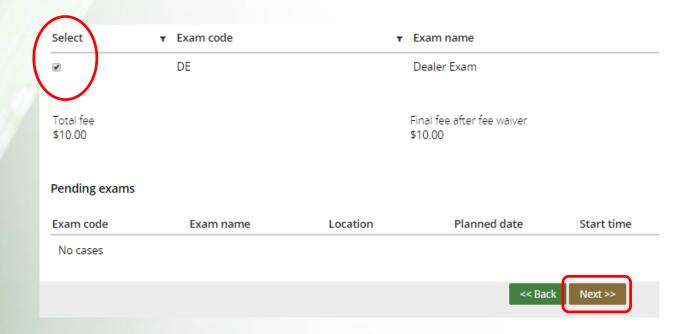

#### **Distributor Exams**

If Distributor Exams was selected, only one exam will be listed. Select the exam and Next